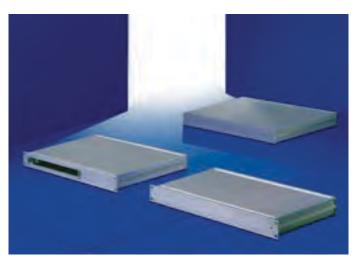

## Technical specifications:

System enclosures 1U, 150, 200, 250, 300, 350 mm deep Easy to assemble with just 4 screws. Optionally for use as an instrument case or 19" rackmounted enclosure, front panel to hold an overlay to conceal the screws. Maximum possible useful Optional EMC upgrades with additional EMC gaskets. Option of installing 1 VME or CPCI board horizontally.

## Design:

System enclosure 1 U, to IEC 60 297-1. Optionally available for 19" rack-mounting in the enclosure or as an instrument case version.

1 Equipped as an instrument case

2 Equipped as a rack-mounted unit