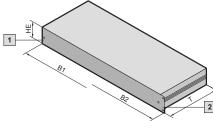

Custom variations available upon request.

| U (HE)                                                                  | 1           | 1           | 1           | 1           | 1           | -           | -           |
|-------------------------------------------------------------------------|-------------|-------------|-------------|-------------|-------------|-------------|-------------|
| Width (B1) mm                                                           | 447         | 447         | 447         | 447         | 447         | -           | -           |
| Width (B2) mm                                                           | 19″ (482.6) | 19″ (482.6) | 19″ (482.6) | 19″ (482.6) | 19″ (482.6) | 19″ (482.6) | 19″ (482.6) |
| Depth (T) mm                                                            | 150         | 200         | 250         | 300         | 350         | 250         | 350         |
| Model No. RP instrument case                                            | 3687.819    | 3687.820    | 3687.821    | 3687.822    | 3687.823    | -           | -           |
| Model No. RP rack case                                                  | 3687.814    | 3687.815    | 3687.816    | 3687.817    | 3687.818    | -           | -           |
| Model No. RP rack-mount including<br>mounting kit for double Euroboards | -           | -           | -           | -           | -           | 3684.072    | 3684.073    |
| Supply includes                                                         |             |             |             | -           |             |             |             |
| Side panel                                                              | 2           | 2           | 2           | 2           | 2           | 2           | 2           |
| Font panel                                                              | 1           | 1           | 1           | 1           | 1           | 1           | 1           |
| Rear panel                                                              | 1           | 1           | 1           | 1           | 1           | 1           | 1           |
| Base/cover tray                                                         | 2           | 2           | 2           | 2           | 2           | 2           | 2           |
| Mounting kit                                                            | -           | -           | -           | -           | -           | 1           | 1           |
| Accessories                                                             |             |             |             |             |             |             |             |
| EMC set                                                                 | 3684.080    | 3684.080    | 3684.080    | 3684.080    | 3684.080    | 3684.080    | 3684.080    |
| Mounting plate                                                          | 3684.074    | 3684.075    | 3684.076    | 3684.077    | 3684.078    | -           | -           |