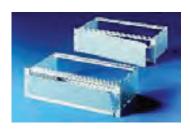

## Front panels, handles

Type VI handle hinged

Material:

2.5 mm Aluminium, anodised

Supply includes: 1 set of hinges, assembly parts.

| U | HP               | Model No. RP         |                        |
|---|------------------|----------------------|------------------------|
|   |                  | vertically<br>hinged | horizontally<br>hinged |
| 3 | 42 <sup>1)</sup> | 3652.600             | 3652.500               |
| 3 | 841)             | 3652.610             | 3652.510               |
| 3 | 85               | -                    | 3684.291               |
| 4 | 85               | -                    | 3684.292               |
| 6 | 421)             | 3652.620             | 3652.520               |
| 6 | 841)             | 3652.630             | 3652.530               |
| 6 | 85               | -                    | 3684.293               |
| 7 | 85               | -                    | 3684.294               |
| 9 | 85               | -                    | 3684.295               |