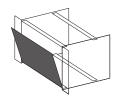

## **EMC** front panels hinged

Material:

2.5 mm aluminium, clear-chromated

- 1 gasket strip, 1 vertical EMC gasket, version 1, assembly parts.

| U | HP | Model No. RP horizontally hinged |  |  |
|---|----|----------------------------------|--|--|
| 3 | 84 | 3684.298                         |  |  |
| 4 | 84 | 3684.299                         |  |  |
| 6 | 84 | 3684.300                         |  |  |
| 7 | 84 | 3684.301                         |  |  |
| 9 | 84 | 3684.302                         |  |  |
|   |    |                                  |  |  |