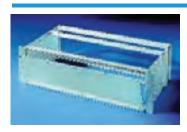

## Front panels, handles

Type VI handle hinged

Material:

2.5 mm Aluminium, anodised

Supply includes: 1 set of hinges, assembly parts.

| U | HP               | Model No. RP         |                        |
|---|------------------|----------------------|------------------------|
|   |                  | vertically<br>hinged | horizontally<br>hinged |
| 3 | 42 <sup>1)</sup> | 3652.600             | 3652.500               |
| 3 | 841)             | 3652.610             | 3652.510               |
| 3 | 85               | -                    | 3684.291               |
| 4 | 85               | -                    | 3684.292               |
| 6 | 421)             | 3652.620             | 3652.520               |
| 6 | 841)             | 3652.630             | 3652.530               |
| 6 | 85               | -                    | 3684.293               |
| 7 | 85               | -                    | 3684.294               |
| 9 | 85               | -                    | 3684.295               |