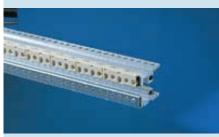

Rear horizontal rail equipped with insulating strip (top) and contact strip (bottom).