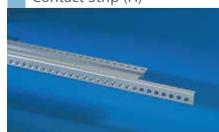

#### Contact Strip (H)

For conductive mounting of backplanes.

- Length 8HP
- Slides onto the rear horizontal rail

Material: Aluminum

Surface Finish: Clear chromated

| Usable<br>width (HP) | Packs of | Order No. |
|----------------------|----------|-----------|
| 84                   | 1        | 3684612   |
| 8/1                  | 2        | 3685273   |