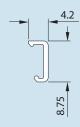

#### Contact Strip (H)

For conductive mounting of backplanes.

- Length 8HP
- Slides onto the rear horizontal rail

Material: Aluminum

Surface Finish: Clear chromated

| Usable<br>width (HP) | Packs of | Order No. |
|----------------------|----------|-----------|
| 84                   | 1        | 3684612   |
| 8/1                  | 2        | 3685273   |