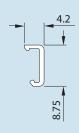

#### Contact Strip (H)

For conductive mounting of backplanes.

- Length 8HP
- Slides onto the rear horizontal rail

Material: Aluminum

Surface Finish: Clear chromated

| Usable<br>width (HP) | Packs of | Order No. |
|----------------------|----------|-----------|
| 84                   | 1        | 3684612   |
| 8/1                  | 2        | 3685273   |