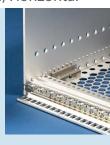

Rear horizontal rail equipped with insulating strip (top) and contact strip (bottom).