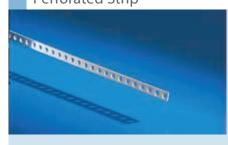

# Perforated Strip

Material: Aluminum Surface Finish: Clear chromated

| Usable<br>width (HP) | Packs of | Order No. |
|----------------------|----------|-----------|
| 84                   | 2        | 3685275   |