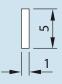

## Insulating Strip (G)

For insulated mounting of backplanes.

- Length 21HP
- Snaps onto the rear horizontal rail

Material:

Plastic, self-extinguishing to UL 94-V0

| Usable<br>width (HP) | Packs of | Order No. |
|----------------------|----------|-----------|
| 21                   | 1        | 3684611   |
| 21                   | 8        | 3685274   |