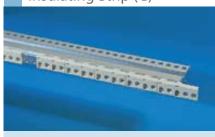

## Insulating Strip (G)

For insulated mounting of backplanes.

- Length 21HP
- Snaps onto the rear horizontal rail

Material:

Plastic, self-extinguishing to UL 94-V0

| Usable<br>width (HP) | Packs of | Order No. |
|----------------------|----------|-----------|
| 21                   | 1        | 3684611   |
| 21                   | 8        | 3685274   |