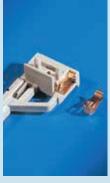

## ESD Clip

For keyable guide rails. To discharge static charges.

- ESD clip for PCB guide (B)
  For permanent, direct discharge from the
  PCB before connector contact
- ESD clip for front panel (A)
  To discharge static charges in conjunction
  with an ESD pin (C). Inserted into the end piece
  of the guide rail

Only for use in conjunction with extractor handle with ESD pin (type IV, type VII).

| Pa cks of | Order No. | Order No.    |
|-----------|-----------|--------------|
|           | ESD clip  | ESD clip for |
|           | for PCB   | front panel  |
| 50        | 3684204   | 3684205      |

Material: Stainless steel Supply Includes: 50 ESD clips