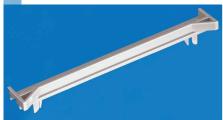

## **Guide Rails**

## Air Block Panel For Unused Slots 4HP

To conceal unused slots and prevent airflow. Snap-fastens onto keyable guide rails in unused slots. Suitable for all 4HP x 160 mm standard Guide Rails (not offset) Material:

Material: Polycarbonate UL 94-V0 Color:

| 18  | <b>y</b> |  |
|-----|----------|--|
| 6   | 390      |  |
| Pio | - 61     |  |

Blue

| For 4HP plastic | Packs of ( | Prder No. |
|-----------------|------------|-----------|
| guide rail      |            |           |
| 160 mm          | 1          | 3687924   |