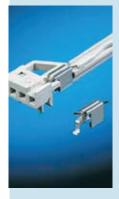

## ESD Clip

For keyable guide rails. To discharge static charges.

- ESD clip for PCB guide (B)
  For permanent, direct discharge from the
  PCB before connector contact
- ESD clip for front panel (A)
  To discharge static charges in conjunction
  with an ESD pin (C). Inserted into the end piece
  of the guide rail

Only for use in conjunction with extractor handle with ESD pin (type IV, type VII).

| Pa cks of | Order No. | Order No.    |
|-----------|-----------|--------------|
|           | ESD clip  | ESD clip for |
|           | for PCB   | front panel  |
| 50        | 3684204   | 3684205      |