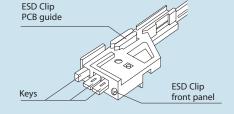

## ESD Clip

For keyable guide rails. To discharge static charges.

- ESD clip for PCB guide (B)
  For permanent, direct discharge from the
  PCB before connector contact
- ESD clip for front panel (A)
  To discharge static charges in conjunction
  with an ESD pin (C). Inserted into the end piece
  of the guide rail

Only for use in conjunction with extractor handle with ESD pin (type IV, type VII).

| Pa cks of | Order No. | Order No.    |
|-----------|-----------|--------------|
|           | ESD clip  | ESD clip for |
|           | for PCB   | front panel  |
| 50        | 3684204   | 3684205      |