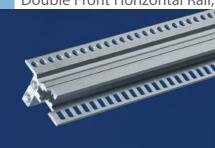

## Double Front Horizontal Rail, With 10 mm Extension (B1)-Version 1

For the attachment of Guide Rails on both sides. One side with 10 mm extension One side without 10 mm extension

Material/Surface Finish: Clear chromated

## Double Front Horizontal Rail, With 10 mm Extension (B1)-Version 2

For the attachment of Guide Rails on one side only. One side with 10 mm extension One side without 10 mm extension

Material/Surface Finish: Clear chromated

## Double Front Horizontal Rail, With 10 mm Extension (B1)-Version 3

For the attachment of guide rails on one side only.

Material/Surface:

EMC gaskets, see page 177

Note: Order assembly screws separately.