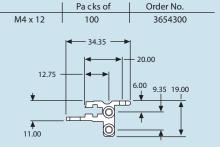

## Double Front Horizontal Rail, With 10 mm Extension (B1)-Version 1

For the attachment of Guide Rails on both sides. One side with 10 mm extension One side without 10 mm extension

Material/Surface Finish: Clear chromated

## Double Front Horizontal Rail, With 10 mm Extension (B1)-Version 2

For the attachment of Guide Rails on one side only. One side with 10 mm extension One side without 10 mm extension

Material/Surface Finish: Clear chromated