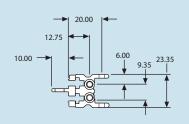

## Double Front Horizontal Rail, With 10 mm Extension (B1)-Version 2

For the attachment of Guide Rails on one side only. One side with 10 mm extension One side without 10 mm extension

Material/Surface Finish: Clear chromated

EMC gaskets, see page 177

| Usable<br>width (HP) | Packs of | Order No. |
|----------------------|----------|-----------|
| 84                   | 1        | 3687724   |

Note: Order assembly screws separately.