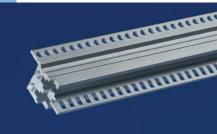

## Double Front Horizontal Rail, With 10 mm Extension (B1)-Version 3

For the attachment of guide rails on one side only.

Material/Surface:

EMC gaskets, see page 177

Note: Order assembly screws separately.