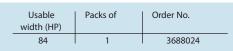

EMC gaskets, see page 177

| Usable<br>width (HP) | Packs of | Order No. |
|----------------------|----------|-----------|
| 84                   | 1        | 3687724   |

Note: Order assembly screws separately.