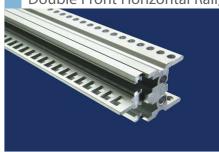

#### **Double Horizontal Rails**

Under B1 there are 3 Versions available:

- Version 1 for Dual PCB sizes (2 x 3U or 3U and 6U) above each other or mixed PCB sizes (2 x 3U next to 6U or 6U + 3U next to 9U)
- Version 2 for maximum load carrying in a minimum overall system height or for the horizontal mounting of PCBs in a Pizza Box
- Version 3 for max load carrying in combinations with other standard front horizontal rails (see above)

Double horizontal rails are designed for:

- Improved load carrying (48 kg [8.8 lbs] per PCB at 4HP
- Improved connector force encounter (over 1000N [225 lbf] per slot)
- Anti twist Injector/Extractor Handle interface
- 9U applications
- Max airflow design (max gap between front/rear rail)

- EMC improvement (no gap between 2 rails)
- Dual or mixed PCB size applications (2 x 3U in 6U, etc)

## Double Front Horizontal Rail, With 10 mm Extension (B1)-Version 1

For the attachment of Guide Rails on both sides. One side with 10 mm extension One side without 10 mm extension

Material/Surface Finish: Clear chromated