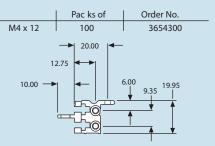

## Double Front Horizontal Rail, With 10 mm Extension (B1)-Version 3

For the attachment of guide rails on one side only.

Material/Surface:

EMC gaskets, see page 177

Note: Order assembly screws separately.