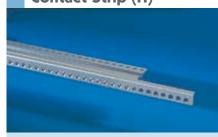

# **Contact Strip (H)**

For conductive mounting of backplanes.

- Length 8HP
- Slides onto the rear horizontal rail