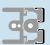

Rear horizontal rail equipped with insulating strip (top) and contact strip (bottom).