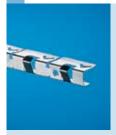

# **Contact Strip (H)**

For conductive mounting of backplanes.

- Length 8HP
- Slides onto the rear horizontal rail

# Insulating Strip (G)

For insulated mounting of backplanes.

- Length 21HP
- Snaps onto the rear horizontal rail

Rear horizontal rail equipped with insulating strip (top) and contact strip (bottom).