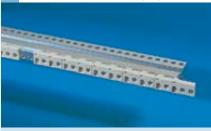

Rear horizontal rail equipped with insulating strip (top) and contact strip (bottom).