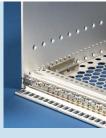

# **Perforated Strip**

### Material:

Aluminur

Surface Finish:

Clear chromated

| Usable width (HP) | Packs of | Order No. |
|-------------------|----------|-----------|
| 84                | 2        | 3685275   |