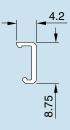

### Material:

Aluminum

Surface Finish:

Clear chromated

| Usable<br>width (HP) | Packs of | Order No. |
|----------------------|----------|-----------|
| 84                   | 1        | 3684612   |
| 84                   | 2        | 3685273   |