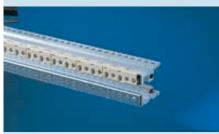

Rear horizontal rail equipped with insulating strip (top) and contact strip (bottom).