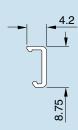

# **Contact Strip (H)**

For conductive mounting of backplanes.

- Length 8HP
- Slides onto the rear horizontal rail

### Material:

Aluminum

Surface Finish:

Clear chromated

| Usable<br>width (HP) | Packs of | Order No. |
|----------------------|----------|-----------|
| 84                   | 1        | 3684612   |
| 84                   | 2        | 3685273   |