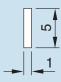

# Insulating Strip (G)

For insulated mounting of backplanes.

- Length 21HP
- Snaps onto the rear horizontal rail

#### Material:

Plastic, self-extinguishing to UL 94-V0

| Usable<br>width (HP) | Packs of | Order No. |
|----------------------|----------|-----------|
| 21                   | 1        | 3684611   |
| 21                   | 8        | 3685274   |