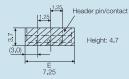

PCB -Layout for the Header 3686537 Through Hole - Molex Part No 53047-0310 3686541 Surface Mount - Molex Part No 53398-0390