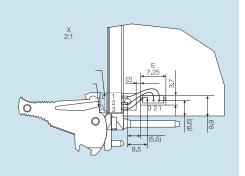

# Type VII Injector/Extractor Handle (Telecom)

| Metal injector/extractor handle for insertion and<br>removal of connectors with a large number of pins<br>(up to 835 N). This handle was specifically<br>designed for use in telecom applications.<br>Only for use in conjunction with front horizontal rails                                                                                                                                                             | Handles Without O<br>Installation<br>Top<br>Bottom                                                                                                              | ffset<br>Packs of<br>1<br>1                             | Order No.<br>3688790<br>3688791 |
|---------------------------------------------------------------------------------------------------------------------------------------------------------------------------------------------------------------------------------------------------------------------------------------------------------------------------------------------------------------------------------------------------------------------------|-----------------------------------------------------------------------------------------------------------------------------------------------------------------|---------------------------------------------------------|---------------------------------|
| <ul> <li>with a 10 mm extension.</li> <li>Optionally available with 1/2HP offset</li> <li>Option of installing keys</li> <li>Optional integral microswitch for "live insertion" applications</li> <li>ESD pin to dissipate static charges</li> <li>Metal design for use in aggressive atmospheres</li> <li>Material:<br/>Die-cast zinc</li> <li>Supply Includes:<br/>Injector/extractor handle, assembly parts</li> </ul> | Handles With Offse<br>Installation<br>Top<br>Bottom<br>Accessories:<br>keys, see page 00<br>Keyable guide rails<br>Keyable guide rails<br>Microswitch, see page | Packs of<br>1<br>1<br>, see page 00<br>with offset, see | Order No.<br>3688786<br>3688787 |