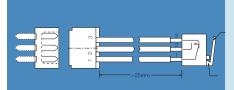

# Microswitch Including Cable And Connector

| For "live insertion" applications.<br>For mounting in type IV and VII injector/<br>extractor handles.                              | Pa cks of<br>1 set | Order No.<br>3686536 |
|------------------------------------------------------------------------------------------------------------------------------------|--------------------|----------------------|
| Supply Includes:<br>Microswitch, connector type Molex 51021-0200,<br>mounting clips, 3 cables, 25 mm x #32 AWG,<br>fully assembled |                    |                      |
|                                                                                                                                    |                    |                      |