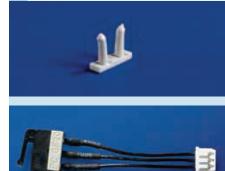

# Microswitch Including Cable And Connector

| For "live insertion" applications.<br>For mounting in type IV and VII injector/<br>extractor handles.                              | Pa cks of<br>1 set | Order No.<br>3686536 |
|------------------------------------------------------------------------------------------------------------------------------------|--------------------|----------------------|
| Supply Includes:<br>Microswitch, connector type Molex 51021-0200,<br>mounting clips, 3 cables, 25 mm x #32 AWG,<br>fully assembled |                    |                      |
|                                                                                                                                    |                    |                      |