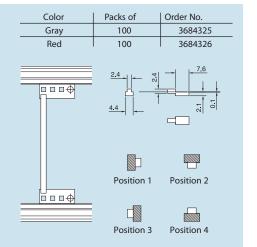

## Keys

Keys are used for keying plug-type assemblies, and prevent them from being used in incorrect slots. The pins are inserted into the chambers of keyable guide rails and type IV and VII injector/extractor handles. There are 64 different keying options in total for each guide rail. When the upper and lower guide rails are both keyed, this produces a total of 4,096 different combinations.

Material:

Plastic, self-extinguishing to UL 94-V0

Supply Includes: 100 keys

Accessories:

Keying tool for simple assembly of up to 3 coding keys

IEEE 1101.10, PICMG 2.10, IEC 60 297-5-103