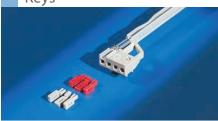

## Keys

Keys are used for keying plug-type assemblies, and prevent them from being used in incorrect slots. The pins are inserted into the chambers of keyable guide rails and type IV and VII injector/extractor handles. There are 64 different keying options in total for each guide rail. When the upper and lower guide rails are both keyed, this produces a total of 4,096 different combinations.

Material:

Plastic, self-extinguishing to UL 94-V0

Supply Includes: 100 keys

Accessories:

Keying tool for simple assembly of up to 3 coding keys

IEEE 1101.10, PICMG 2.10, IEC 60 297-5-103