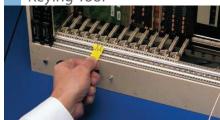

# **Keying Tool**

For simple assembly of keys. Up to 3 keys may be fitted simultaneously. An integral alignment pin makes positioning easier.

Material:

Plastic, UL 94-V0, self-extinguishing

Supply Includes:

1 keying tool

| Pac ks of | Order No. |
|-----------|-----------|
| 1         | 3687956   |