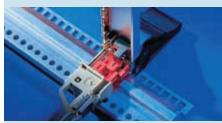

# **Keying Tool**

For simple assembly of keys. Up to 3 keys may be fitted simultaneously. An integral alignment pin makes positioning easier.

Material:

Plastic, UL 94-V0, self-extinguishing

Supply Includes:

1 keying tool

| Pac ks of | Order No. |
|-----------|-----------|
| 1         | 3687956   |