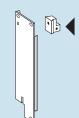

## PCB Holder Kit

For attaching the PCB. Only required at the top of 3U front panels.

Material: Die-cast

| Pac ks of | Order No. |
|-----------|-----------|
| 1         | 3685198   |

Assembly screws should be ordered separately: