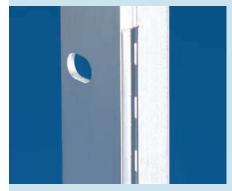

## EMC Gaskets, Vertical

To guarantee EMC protection between subrack sides and front and rear panels. There is a choice of two versions: Version 1: Segmented Version 2: One-piece

For mounting on:

- 482.6 mm (19") flanges
- Rear trim
- EMC contact strip
- U-shaped front panels
- Trims for Ripac Vario-Module
- Mounting flanges for Ripac Vario-Module

Material: Stainless steel

| U I |             |             |
|-----|-------------|-------------|
| 0   | Ord er No.  | Order No.   |
|     | Pac ks of 1 | Packs of 10 |
| 1   | 3686973     | 3684236     |
| 2   | 3686974     | 3684237     |
| 3   | 3686975     | 3684238     |
| 4   | 3686976     | 3684239     |
| 6   | 3686977     | 3684240     |
| 7   | 3686978     | 3684241     |
| 9   | 3686979     | 3684242     |
| 10  | 3686980     | 3684243     |
| 11  | 3686981     | 3684244     |
| 12  | 3686982     |             |

| Ve rs ion 2 – One Piece |             |  |  |
|-------------------------|-------------|--|--|
| U                       | Ord er No.  |  |  |
|                         | Pac ks of 1 |  |  |
| 2                       | 3688610     |  |  |
| 3                       | 3688611     |  |  |
| 4                       | 3688612     |  |  |
| 5                       | 3688613     |  |  |
| 6                       | 3688614     |  |  |
| 7                       | 3688615     |  |  |
| 8                       | 3688634     |  |  |
| 9                       | 3688616     |  |  |
| 10                      | 3688609     |  |  |
| 11                      | 3688633     |  |  |
| 12                      | 3688606     |  |  |