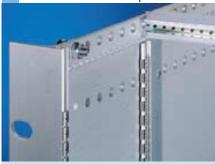

## EMC Gaskets, Vertical

To guarantee EMC protection between subrack sides and front and rear panels. There is a choice of two versions: Version 1: Segmented Version 2: One-piece

For mounting on:

- 482.6 mm (19") flanges
- Rear trim
- EMC contact strip
- U-shaped front panels
- Trims for Ripac Vario-Module
- Mounting flanges for Ripac Vario-Module

Material: Stainless steel

| U I |             |             |
|-----|-------------|-------------|
| 0   | Ord er No.  | Order No.   |
|     | Pac ks of 1 | Packs of 10 |
| 1   | 3686973     | 3684236     |
| 2   | 3686974     | 3684237     |
| 3   | 3686975     | 3684238     |
| 4   | 3686976     | 3684239     |
| 6   | 3686977     | 3684240     |
| 7   | 3686978     | 3684241     |
| 9   | 3686979     | 3684242     |
| 10  | 3686980     | 3684243     |
| 11  | 3686981     | 3684244     |
| 12  | 3686982     |             |

| Ve rs ion 2 – One Piece |             |  |  |
|-------------------------|-------------|--|--|
| U                       | Ord er No.  |  |  |
|                         | Pac ks of 1 |  |  |
| 2                       | 3688610     |  |  |
| 3                       | 3688611     |  |  |
| 4                       | 3688612     |  |  |
| 5                       | 3688613     |  |  |
| 6                       | 3688614     |  |  |
| 7                       | 3688615     |  |  |
| 8                       | 3688634     |  |  |
| 9                       | 3688616     |  |  |
| 10                      | 3688609     |  |  |
| 11                      | 3688633     |  |  |
| 12                      | 3688606     |  |  |