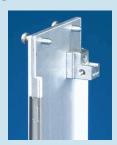

## **EMC Contact Strip**

To guarantee EMC protection when horizontal rails are set back. Integral groove to accommodate vertical EMC gaskets. 2 strips are required per

Material: Extruded aluminum

Surface Finish: Clear chromated

Supply Includes: 1 contact strip

| U | Pac ks of | Order No. |
|---|-----------|-----------|
| 3 | 1         | 3684643   |
| 6 | 1         | 3684644   |
| 0 | 1         | 2601615   |

Note: Assembly screws should be ordered separately.

|        | Pac ks of | Order No. |
|--------|-----------|-----------|
| M3 v 6 | 100       | 2604222   |

Also Required:

EMC gaskets, vertical, see above