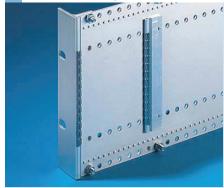

## EMC Gaskets, Vertical

To guarantee EMC protection between subrack sides and front and rear panels. There is a choice of two versions: Version 1: Segmented Version 2: One-piece

For mounting on:

- 482.6 mm (19") flanges
- Rear trim
- EMC contact strip
- U-shaped front panels
- Trims for Ripac Vario-Module
- Mounting flanges for Ripac Vario-Module

Material: Stainless steel

| U I |             |             |
|-----|-------------|-------------|
| 0   | Ord er No.  | Order No.   |
|     | Pac ks of 1 | Packs of 10 |
| 1   | 3686973     | 3684236     |
| 2   | 3686974     | 3684237     |
| 3   | 3686975     | 3684238     |
| 4   | 3686976     | 3684239     |
| 6   | 3686977     | 3684240     |
| 7   | 3686978     | 3684241     |
| 9   | 3686979     | 3684242     |
| 10  | 3686980     | 3684243     |
| 11  | 3686981     | 3684244     |
| 12  | 3686982     |             |

| Ve rs ion 2 – One Piece |             |  |  |
|-------------------------|-------------|--|--|
| U                       | Ord er No.  |  |  |
|                         | Pac ks of 1 |  |  |
| 2                       | 3688610     |  |  |
| 3                       | 3688611     |  |  |
| 4                       | 3688612     |  |  |
| 5                       | 3688613     |  |  |
| 6                       | 3688614     |  |  |
| 7                       | 3688615     |  |  |
| 8                       | 3688634     |  |  |
| 9                       | 3688616     |  |  |
| 10                      | 3688609     |  |  |
| 11                      | 3688633     |  |  |
| 12                      | 3688606     |  |  |